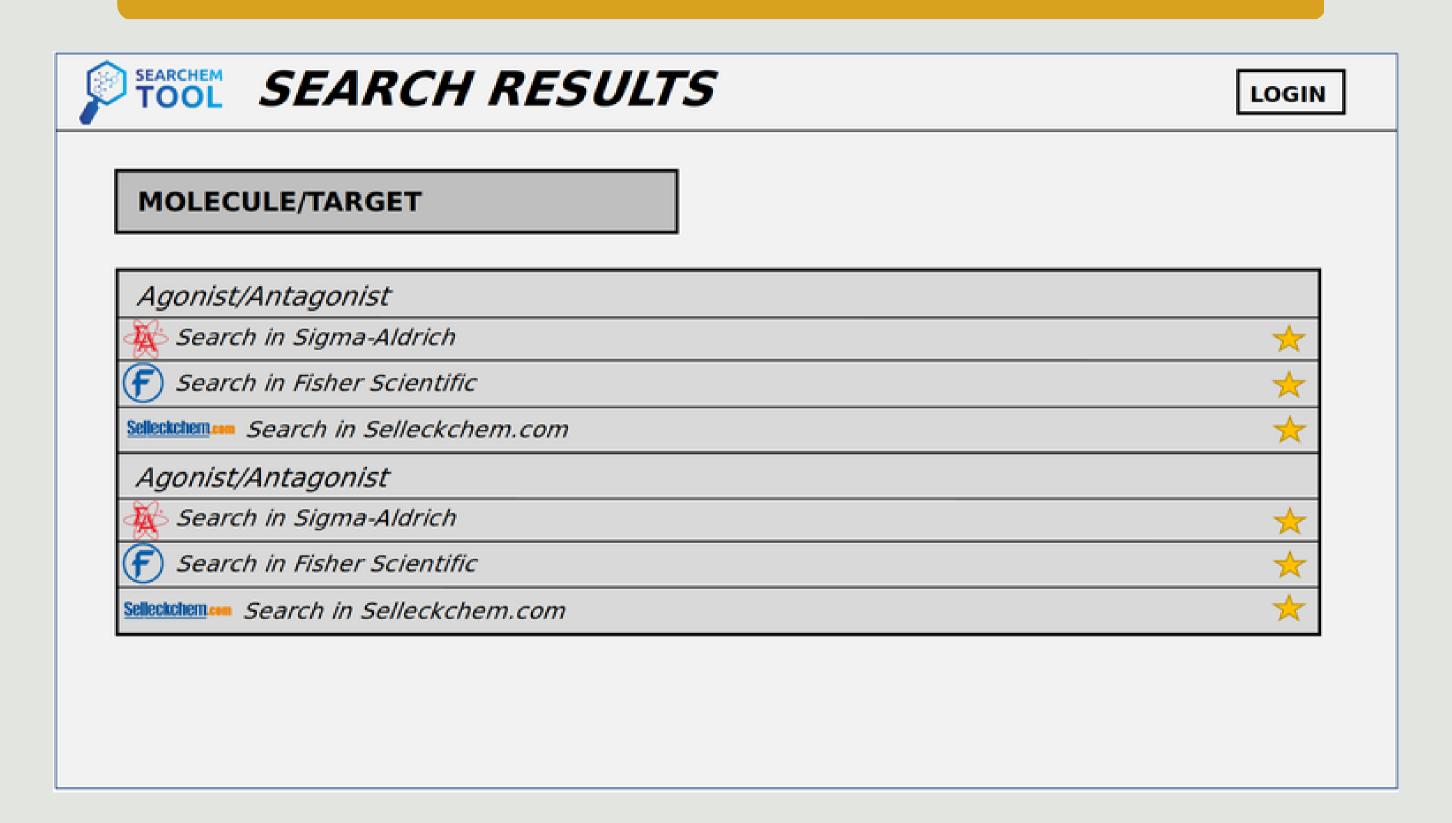

## WEB DESIGN

| SEARCHEM SEARCH PAGE                      | LOGIN                                 |
|-------------------------------------------|---------------------------------------|
| MOLECULE: Enter the name of your molecule | TARGET: Enter the name of your target |
| Agonists                                  | Antagonists                           |
| Sigma-Aldrich Selleck                     | chem.com Fisher Scientific            |
| SEARCH                                    |                                       |
|                                           |                                       |
|                                           |                                       |
|                                           |                                       |

### WEB DESIGN

## WEB DESIGN

LOGIN